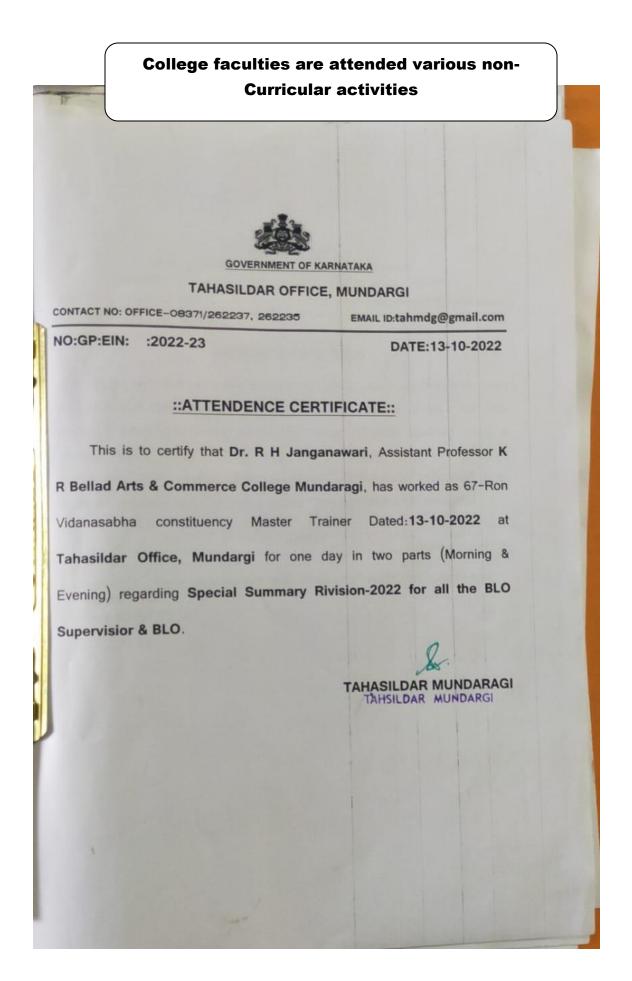

## **Appreciation Certificate**

This is certify that Dr. R H Janganawari, Assistant professor, K R Bellad Arts and Commerce College, Mundargi has shared the valuable knowledge as guest Speaker during the 107th birth anniversary of former Chief Minister D. Devaraj Urs organised on 20<sup>th</sup> August 2022 at Kanaka Bhavana,Gadag

M.M.In ಅಧಿಕಾರಿಗಳು,

ಜಲ್ಲಾ ಅಧಕಾರಗಳು, ಹಿಂದುಳಿದ ವರ್ಗಗಳ ಕಲ್ಯಾಣ ಇಲಾಖೆ, ಗದಗ

|                            |                                                             | Universit                                         | y, Dharwa<br>SECTION | d