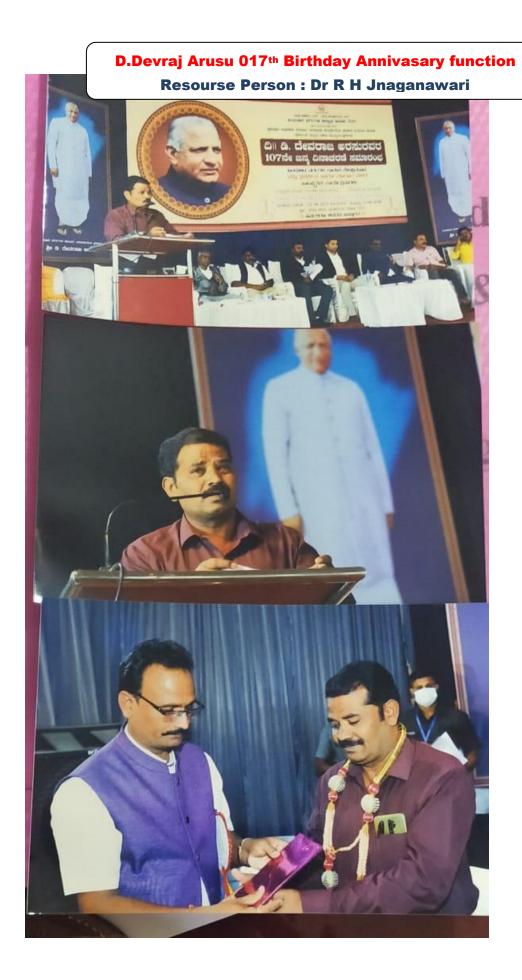

## **Appreciation Certificate**

This is certify that Dr. R H Janganawari, Assistant professor, K R Bellad Arts and Commerce College, Mundargi has shared the valuable knowledge as guest Speaker during the 107th birth anniversary of former Chief Minister D. Devaraj Urs organised on 20<sup>th</sup> August 2022 at Kanaka Bhavana,Gadag